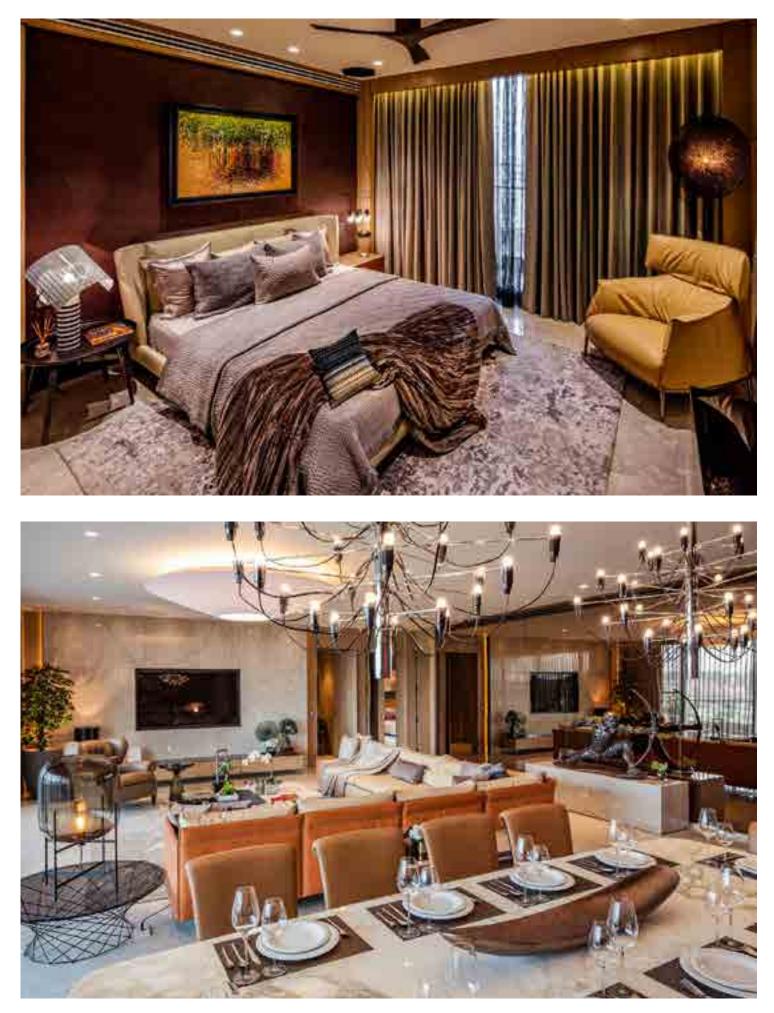

### **Project Details :**

- Architect- INTERICS (Rajiv Shroff and Assoc.)
- Client Capital Investment Services
- Work Interior Turnkey Work
- Area 5000+ Sq.ft

### **Project Details :**

- Architect Malik Architect
- Client Lupin Limited
- Work Interior Turnkey Work
- Area 8000+ Sq.ft

### **Project Detils :**

- Architect/PMC -
  - Cushman Wakefield
- Client Torm India
- Work Interior Turnkey Work
- Area 7500+ Sq.ft